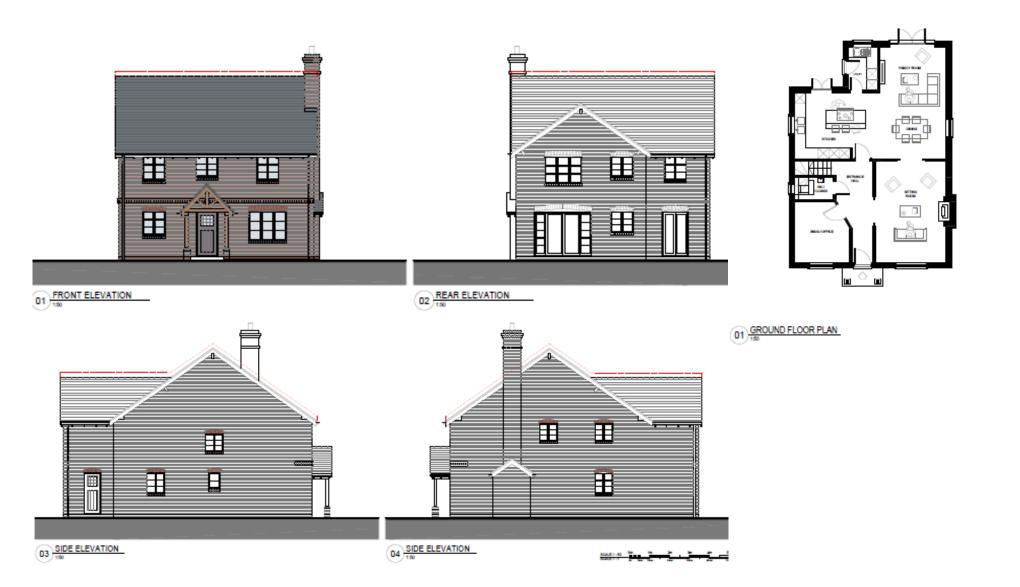

#### 20/01274/FUL

Variation of planning conditions 2 (approved plans), 3 (materials), 9 (utility services plan) and 11 (construction management plan) attached to planning permission 19/01037/FUL to allow adjustments of house types, garages and plots and to seek approval of matters reserved by conditions.

# Former Burcot Garden Centre, 354 Alcester Road Burcot

Recommendation: Approve

#### Site Location





#### **Proposed Site Layout**



# Plots 1-3 (Affordable 2 x 1 bed & 1 x 2 bed)





#### Plot 4 – Affordable 3 Bed Detached







02 FIRST FLOOR PLAN

# Plots 5-6 (3 bed)







# Plots 7-9 (5 bed)





# Plot 8 (5 bed)





# Plots 10-11 (3 bed)













# Plot 12 (5 bed)





02 FIRST FLOOR PLAN

## Garages











## **Proposed Site View**







02 SITE VIEW AS APPROVED (19/01037)

## **Proposed Street View**



03 STREETSCENE