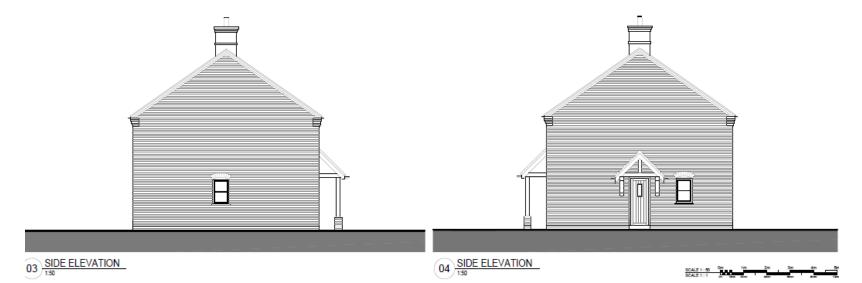

#### 20/01274/FUL

Variation of planning conditions 2 (approved plans), 3 (materials), 9 (utility services plan) and 11 (construction management plan) attached to planning permission 19/01037/FUL to allow adjustments of house types, garages and plots and to seek approval of matters reserved by conditions.

# Former Burcot Garden Centre, 354 Alcester Road Burcot

Recommendation: Approve

#### Site Location





#### **Proposed Site Layout**



# Plots 1-3 (Affordable 2 x 1 bed & 1 x 2 bed)





#### Plot 4 – Affordable 3 Bed Detached







02 FIRST FLOOR PLAN

# Plots 5-6 (3 bed)







# Plots 7-9 (5 bed)





# Plot 8 (5 bed)





# Plots 10-11 (3 bed)













# Plot 12 (5 bed)





02 FIRST FLOOR PLAN

## Garages











## **Proposed Site View**







02 SITE VIEW AS APPROVED (19/01037)

## **Proposed Street View**



03 STREETSCENE