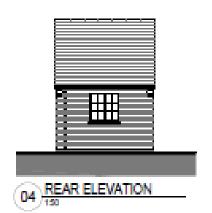

#### 20/01274/FUL

Variation of planning conditions 2 (approved plans), 3 (materials), 9 (utility services plan) and 11 (construction management plan) attached to planning permission 19/01037/FUL to allow adjustments of house types, garages and plots and to seek approval of matters reserved by conditions.

# Former Burcot Garden Centre, 354 Alcester Road Burcot

Recommendation: Approve

#### Site Location





#### **Proposed Site Layout**



# Plots 1-3 (Affordable 2 x 1 bed & 1 x 2 bed)





#### Plot 4 – Affordable 3 Bed Detached







02 FIRST FLOOR PLAN

# Plots 5-6 (3 bed)







# Plots 7-9 (5 bed)





# Plot 8 (5 bed)





# Plots 10-11 (3 bed)













# Plot 12 (5 bed)





02 FIRST FLOOR PLAN

## Garages











## **Proposed Site View**







02 SITE VIEW AS APPROVED (19/01037)

## **Proposed Street View**



03 STREETSCENE