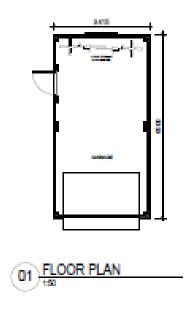

#### 20/01274/FUL

Variation of planning conditions 2 (approved plans), 3 (materials), 9 (utility services plan) and 11 (construction management plan) attached to planning permission 19/01037/FUL to allow adjustments of house types, garages and plots and to seek approval of matters reserved by conditions.

# Former Burcot Garden Centre, 354 Alcester Road Burcot

Recommendation: Approve

#### Site Location





#### **Proposed Site Layout**



# Plots 1-3 (Affordable 2 x 1 bed & 1 x 2 bed)





#### Plot 4 – Affordable 3 Bed Detached







02 FIRST FLOOR PLAN

# Plots 5-6 (3 bed)







# Plots 7-9 (5 bed)





# Plot 8 (5 bed)





# Plots 10-11 (3 bed)













# Plot 12 (5 bed)





02 FIRST FLOOR PLAN

## Garages











## **Proposed Site View**







02 SITE VIEW AS APPROVED (19/01037)

## **Proposed Street View**



03 STREETSCENE