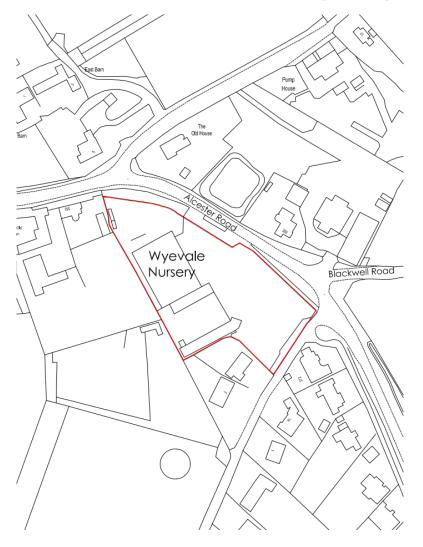

#### 20/01274/FUL

Variation of planning conditions 2 (approved plans), 3 (materials), 9 (utility services plan) and 11 (construction management plan) attached to planning permission 19/01037/FUL to allow adjustments of house types, garages and plots and to seek approval of matters reserved by conditions.

# Former Burcot Garden Centre, 354 Alcester Road Burcot

Recommendation: Approve

#### Site Location





#### **Proposed Site Layout**



# Plots 1-3 (Affordable 2 x 1 bed & 1 x 2 bed)





#### Plot 4 – Affordable 3 Bed Detached







02 FIRST FLOOR PLAN

# Plots 5-6 (3 bed)







# Plots 7-9 (5 bed)





# Plot 8 (5 bed)





# Plots 10-11 (3 bed)













# Plot 12 (5 bed)





02 FIRST FLOOR PLAN

## Garages











## **Proposed Site View**







02 SITE VIEW AS APPROVED (19/01037)

## **Proposed Street View**



03 STREETSCENE