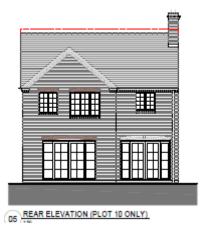

#### 20/01274/FUL

Variation of planning conditions 2 (approved plans), 3 (materials), 9 (utility services plan) and 11 (construction management plan) attached to planning permission 19/01037/FUL to allow adjustments of house types, garages and plots and to seek approval of matters reserved by conditions.

# Former Burcot Garden Centre, 354 Alcester Road Burcot

Recommendation: Approve

#### Site Location





#### **Proposed Site Layout**



# Plots 1-3 (Affordable 2 x 1 bed & 1 x 2 bed)





#### Plot 4 – Affordable 3 Bed Detached







02 FIRST FLOOR PLAN

# Plots 5-6 (3 bed)







# Plots 7-9 (5 bed)





# Plot 8 (5 bed)





# Plots 10-11 (3 bed)













# Plot 12 (5 bed)





02 FIRST FLOOR PLAN

## Garages











## **Proposed Site View**







02 SITE VIEW AS APPROVED (19/01037)

## **Proposed Street View**



03 STREETSCENE