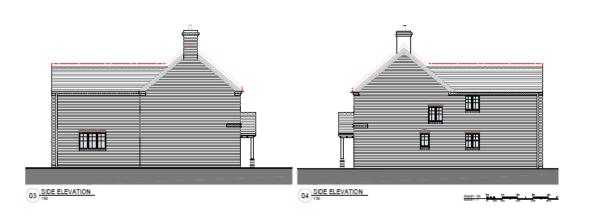

#### 20/01274/FUL

Variation of planning conditions 2 (approved plans), 3 (materials), 9 (utility services plan) and 11 (construction management plan) attached to planning permission 19/01037/FUL to allow adjustments of house types, garages and plots and to seek approval of matters reserved by conditions.

# Former Burcot Garden Centre, 354 Alcester Road Burcot

Recommendation: Approve

#### Site Location





#### **Proposed Site Layout**



# Plots 1-3 (Affordable 2 x 1 bed & 1 x 2 bed)





#### Plot 4 – Affordable 3 Bed Detached







02 FIRST FLOOR PLAN

# Plots 5-6 (3 bed)







# Plots 7-9 (5 bed)





# Plot 8 (5 bed)





# Plots 10-11 (3 bed)













# Plot 12 (5 bed)





02 FIRST FLOOR PLAN

## Garages











## **Proposed Site View**







02 SITE VIEW AS APPROVED (19/01037)

## **Proposed Street View**



03 STREETSCENE