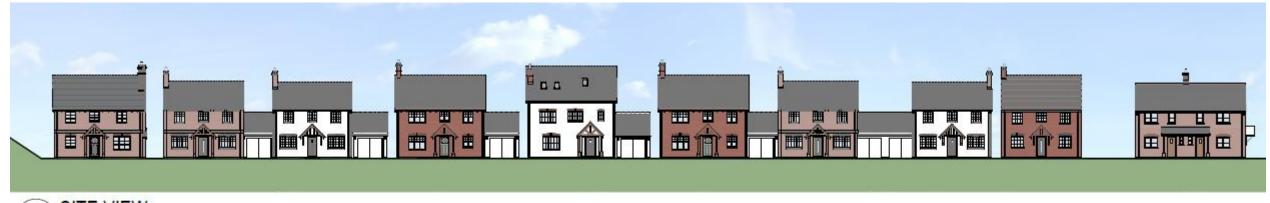

#### 20/01274/FUL

Variation of planning conditions 2 (approved plans), 3 (materials), 9 (utility services plan) and 11 (construction management plan) attached to planning permission 19/01037/FUL to allow adjustments of house types, garages and plots and to seek approval of matters reserved by conditions.

# Former Burcot Garden Centre, 354 Alcester Road Burcot

Recommendation: Approve

#### Site Location





#### **Proposed Site Layout**



# Plots 1-3 (Affordable 2 x 1 bed & 1 x 2 bed)





#### Plot 4 – Affordable 3 Bed Detached







02 FIRST FLOOR PLAN

# Plots 5-6 (3 bed)







# Plots 7-9 (5 bed)





# Plot 8 (5 bed)





# Plots 10-11 (3 bed)













# Plot 12 (5 bed)





02 FIRST FLOOR PLAN

## Garages











## **Proposed Site View**







02 SITE VIEW AS APPROVED (19/01037)

## **Proposed Street View**



03 STREETSCENE