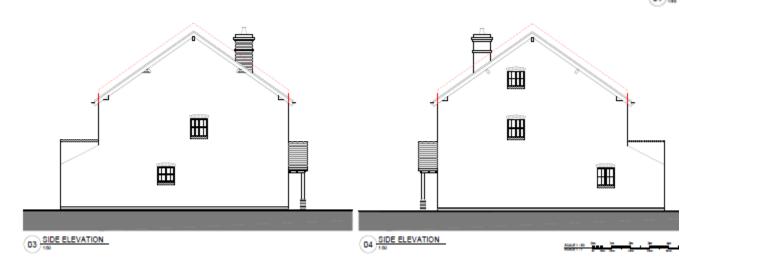

#### 20/01274/FUL

Variation of planning conditions 2 (approved plans), 3 (materials), 9 (utility services plan) and 11 (construction management plan) attached to planning permission 19/01037/FUL to allow adjustments of house types, garages and plots and to seek approval of matters reserved by conditions.

# Former Burcot Garden Centre, 354 Alcester Road Burcot

Recommendation: Approve

#### Site Location





#### **Proposed Site Layout**



# Plots 1-3 (Affordable 2 x 1 bed & 1 x 2 bed)





#### Plot 4 – Affordable 3 Bed Detached







02 FIRST FLOOR PLAN

# Plots 5-6 (3 bed)







# Plots 7-9 (5 bed)





# Plot 8 (5 bed)





# Plots 10-11 (3 bed)













# Plot 12 (5 bed)





02 FIRST FLOOR PLAN

## Garages











## **Proposed Site View**







02 SITE VIEW AS APPROVED (19/01037)

## **Proposed Street View**



03 STREETSCENE