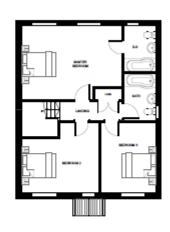

#### 20/01274/FUL

Variation of planning conditions 2 (approved plans), 3 (materials), 9 (utility services plan) and 11 (construction management plan) attached to planning permission 19/01037/FUL to allow adjustments of house types, garages and plots and to seek approval of matters reserved by conditions.

# Former Burcot Garden Centre, 354 Alcester Road Burcot

Recommendation: Approve

#### Site Location





#### **Proposed Site Layout**



# Plots 1-3 (Affordable 2 x 1 bed & 1 x 2 bed)





#### Plot 4 – Affordable 3 Bed Detached







02 FIRST FLOOR PLAN

# Plots 5-6 (3 bed)







# Plots 7-9 (5 bed)





# Plot 8 (5 bed)





# Plots 10-11 (3 bed)













# Plot 12 (5 bed)





02 FIRST FLOOR PLAN

## Garages











## **Proposed Site View**







02 SITE VIEW AS APPROVED (19/01037)

## **Proposed Street View**



03 STREETSCENE