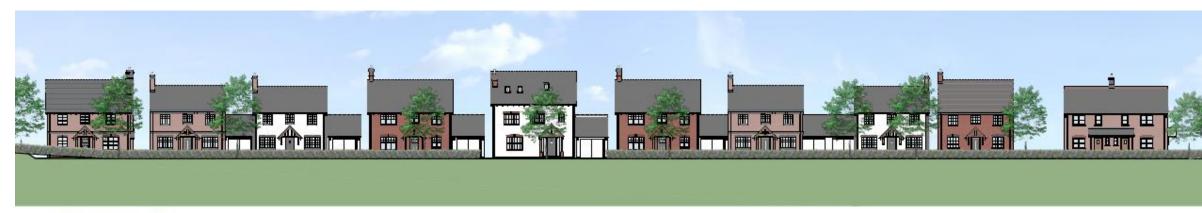

conditions 2 (approved plans), 3 (materials), 9 (utility services plan) and 11 (construction management plan) attached to planning permission 19/01037/FUL to allow adjustments of house types, garages and plots and to seek approval of matters reserved by conditions.

# Former Burcot Garden Centre, 354 Alcester Road Burcot

Recommendation: Approve

#### Site Location





#### **Proposed Site Layout**



# Plots 1-3 (Affordable 2 x 1 bed & 1 x 2 bed)





#### Plot 4 – Affordable 3 Bed Detached







02 FIRST FLOOR PLAN

# Plots 5-6 (3 bed)







# Plots 7-9 (5 bed)





# Plot 8 (5 bed)





# Plots 10-11 (3 bed)













# Plot 12 (5 bed)





02 FIRST FLOOR PLAN

## Garages











## **Proposed Site View**







02 SITE VIEW AS APPROVED (19/01037)

## **Proposed Street View**



03 STREETSCENE