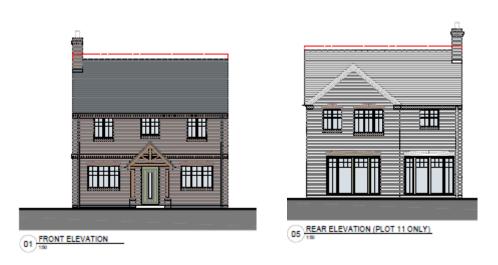

#### 20/01274/FUL

Variation of planning conditions 2 (approved plans), 3 (materials), 9 (utility services plan) and 11 (construction management plan) attached to planning permission 19/01037/FUL to allow adjustments of house types, garages and plots and to seek approval of matters reserved by conditions.

# Former Burcot Garden Centre, 354 Alcester Road Burcot

Recommendation: Approve

#### Site Location





#### **Proposed Site Layout**



# Plots 1-3 (Affordable 2 x 1 bed & 1 x 2 bed)





#### Plot 4 – Affordable 3 Bed Detached







02 FIRST FLOOR PLAN

# Plots 5-6 (3 bed)







# Plots 7-9 (5 bed)





# Plot 8 (5 bed)





# Plots 10-11 (3 bed)













# Plot 12 (5 bed)





02 FIRST FLOOR PLAN

## Garages











## **Proposed Site View**







02 SITE VIEW AS APPROVED (19/01037)

## **Proposed Street View**



03 STREETSCENE