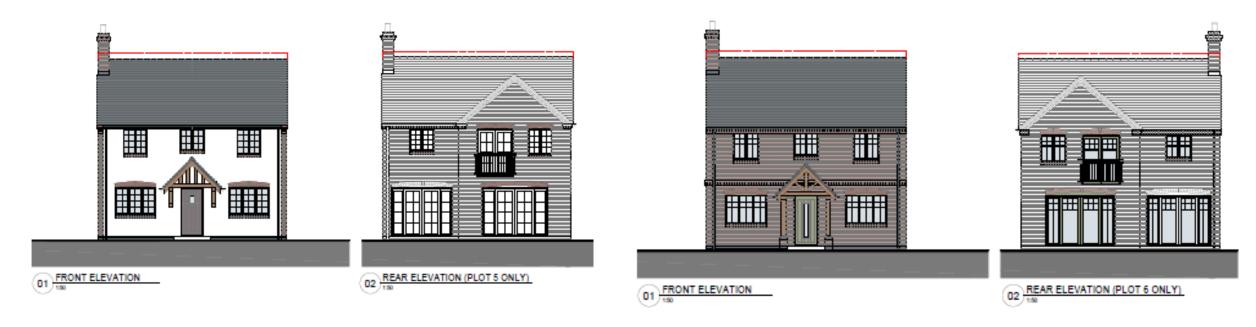

#### 20/01274/FUL

Variation of planning conditions 2 (approved plans), 3 (materials), 9 (utility services plan) and 11 (construction management plan) attached to planning permission 19/01037/FUL to allow adjustments of house types, garages and plots and to seek approval of matters reserved by conditions.

# Former Burcot Garden Centre, 354 Alcester Road Burcot

Recommendation: Approve

#### Site Location





#### **Proposed Site Layout**



# Plots 1-3 (Affordable 2 x 1 bed & 1 x 2 bed)





#### Plot 4 – Affordable 3 Bed Detached







02 FIRST FLOOR PLAN

# Plots 5-6 (3 bed)







# Plots 7-9 (5 bed)





# Plot 8 (5 bed)





# Plots 10-11 (3 bed)













# Plot 12 (5 bed)





02 FIRST FLOOR PLAN

## Garages











## **Proposed Site View**







02 SITE VIEW AS APPROVED (19/01037)

## **Proposed Street View**



03 STREETSCENE