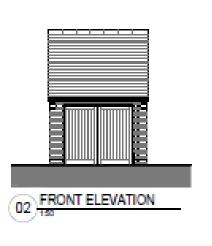

#### 20/01274/FUL

Variation of planning conditions 2 (approved plans), 3 (materials), 9 (utility services plan) and 11 (construction management plan) attached to planning permission 19/01037/FUL to allow adjustments of house types, garages and plots and to seek approval of matters reserved by conditions.

# Former Burcot Garden Centre, 354 Alcester Road Burcot

Recommendation: Approve

#### Site Location





#### **Proposed Site Layout**



# Plots 1-3 (Affordable 2 x 1 bed & 1 x 2 bed)





#### Plot 4 – Affordable 3 Bed Detached







02 FIRST FLOOR PLAN

# Plots 5-6 (3 bed)







# Plots 7-9 (5 bed)





# Plot 8 (5 bed)





# Plots 10-11 (3 bed)













# Plot 12 (5 bed)





02 FIRST FLOOR PLAN

## Garages











## **Proposed Site View**







02 SITE VIEW AS APPROVED (19/01037)

## **Proposed Street View**



03 STREETSCENE