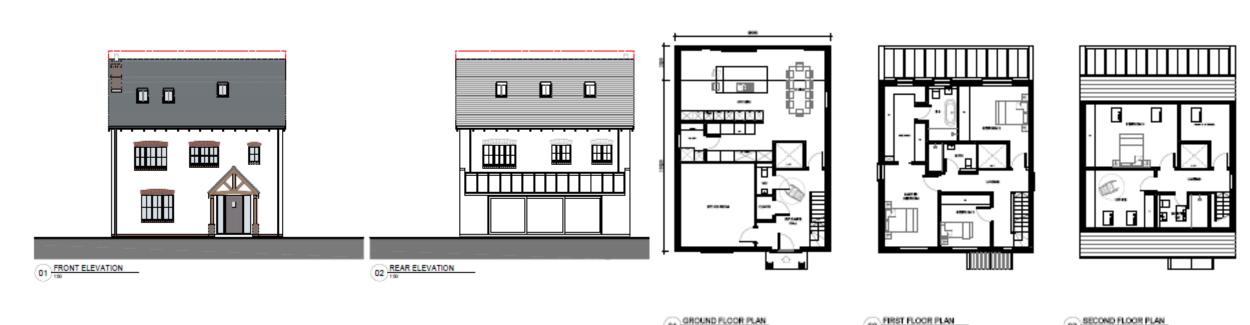

#### 20/01274/FUL

Variation of planning conditions 2 (approved plans), 3 (materials), 9 (utility services plan) and 11 (construction management plan) attached to planning permission 19/01037/FUL to allow adjustments of house types, garages and plots and to seek approval of matters reserved by conditions.

# Former Burcot Garden Centre, 354 Alcester Road Burcot

Recommendation: Approve

#### Site Location





#### **Proposed Site Layout**



# Plots 1-3 (Affordable 2 x 1 bed & 1 x 2 bed)





#### Plot 4 – Affordable 3 Bed Detached







02 FIRST FLOOR PLAN

# Plots 5-6 (3 bed)







# Plots 7-9 (5 bed)





# Plot 8 (5 bed)





# Plots 10-11 (3 bed)













# Plot 12 (5 bed)





02 FIRST FLOOR PLAN

## Garages











## **Proposed Site View**







02 SITE VIEW AS APPROVED (19/01037)

## **Proposed Street View**



03 STREETSCENE