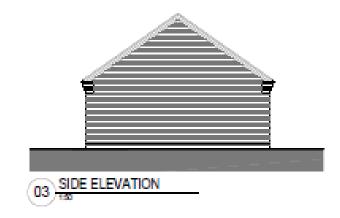

#### 20/01274/FUL

Variation of planning conditions 2 (approved plans), 3 (materials), 9 (utility services plan) and 11 (construction management plan) attached to planning permission 19/01037/FUL to allow adjustments of house types, garages and plots and to seek approval of matters reserved by conditions.

# Former Burcot Garden Centre, 354 Alcester Road Burcot

Recommendation: Approve

#### Site Location





#### **Proposed Site Layout**



# Plots 1-3 (Affordable 2 x 1 bed & 1 x 2 bed)





#### Plot 4 – Affordable 3 Bed Detached







02 FIRST FLOOR PLAN

# Plots 5-6 (3 bed)







# Plots 7-9 (5 bed)





# Plot 8 (5 bed)





# Plots 10-11 (3 bed)













# Plot 12 (5 bed)





02 FIRST FLOOR PLAN

## Garages











## **Proposed Site View**







02 SITE VIEW AS APPROVED (19/01037)

## **Proposed Street View**



03 STREETSCENE