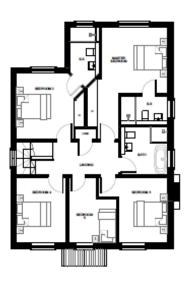

#### 20/01274/FUL

Variation of planning conditions 2 (approved plans), 3 (materials), 9 (utility services plan) and 11 (construction management plan) attached to planning permission 19/01037/FUL to allow adjustments of house types, garages and plots and to seek approval of matters reserved by conditions.

# Former Burcot Garden Centre, 354 Alcester Road Burcot

Recommendation: Approve

#### Site Location





#### **Proposed Site Layout**



# Plots 1-3 (Affordable 2 x 1 bed & 1 x 2 bed)





#### Plot 4 – Affordable 3 Bed Detached







02 FIRST FLOOR PLAN

# Plots 5-6 (3 bed)







# Plots 7-9 (5 bed)





# Plot 8 (5 bed)





# Plots 10-11 (3 bed)













# Plot 12 (5 bed)





02 FIRST FLOOR PLAN

## Garages











## **Proposed Site View**







02 SITE VIEW AS APPROVED (19/01037)

## **Proposed Street View**



03 STREETSCENE