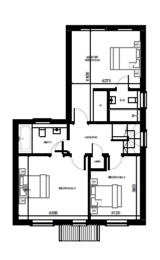

#### 20/01274/FUL

Variation of planning conditions 2 (approved plans), 3 (materials), 9 (utility services plan) and 11 (construction management plan) attached to planning permission 19/01037/FUL to allow adjustments of house types, garages and plots and to seek approval of matters reserved by conditions.

# Former Burcot Garden Centre, 354 Alcester Road Burcot

Recommendation: Approve

#### Site Location





#### **Proposed Site Layout**



# Plots 1-3 (Affordable 2 x 1 bed & 1 x 2 bed)





#### Plot 4 – Affordable 3 Bed Detached







02 FIRST FLOOR PLAN

# Plots 5-6 (3 bed)







# Plots 7-9 (5 bed)





# Plot 8 (5 bed)





# Plots 10-11 (3 bed)













# Plot 12 (5 bed)





02 FIRST FLOOR PLAN

## Garages











## **Proposed Site View**







02 SITE VIEW AS APPROVED (19/01037)

## **Proposed Street View**



03 STREETSCENE