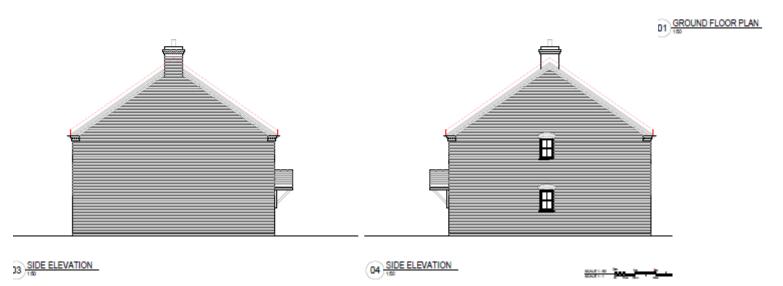

#### 20/01274/FUL

Variation of planning conditions 2 (approved plans), 3 (materials), 9 (utility services plan) and 11 (construction management plan) attached to planning permission 19/01037/FUL to allow adjustments of house types, garages and plots and to seek approval of matters reserved by conditions.

# Former Burcot Garden Centre, 354 Alcester Road Burcot

Recommendation: Approve

#### Site Location





#### **Proposed Site Layout**



# Plots 1-3 (Affordable 2 x 1 bed & 1 x 2 bed)





#### Plot 4 – Affordable 3 Bed Detached







02 FIRST FLOOR PLAN

# Plots 5-6 (3 bed)







# Plots 7-9 (5 bed)





# Plot 8 (5 bed)





# Plots 10-11 (3 bed)













# Plot 12 (5 bed)





02 FIRST FLOOR PLAN

## Garages











## **Proposed Site View**







02 SITE VIEW AS APPROVED (19/01037)

## **Proposed Street View**



03 STREETSCENE