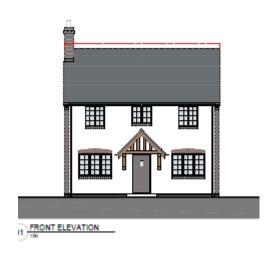

#### 20/01274/FUL

Variation of planning conditions 2 (approved plans), 3 (materials), 9 (utility services plan) and 11 (construction management plan) attached to planning permission 19/01037/FUL to allow adjustments of house types, garages and plots and to seek approval of matters reserved by conditions.

# Former Burcot Garden Centre, 354 Alcester Road Burcot

Recommendation: Approve

#### Site Location





#### **Proposed Site Layout**



# Plots 1-3 (Affordable 2 x 1 bed & 1 x 2 bed)





#### Plot 4 – Affordable 3 Bed Detached







02 FIRST FLOOR PLAN

# Plots 5-6 (3 bed)







# Plots 7-9 (5 bed)





# Plot 8 (5 bed)





# Plots 10-11 (3 bed)













# Plot 12 (5 bed)





02 FIRST FLOOR PLAN

## Garages











## **Proposed Site View**







02 SITE VIEW AS APPROVED (19/01037)

## **Proposed Street View**



03 STREETSCENE