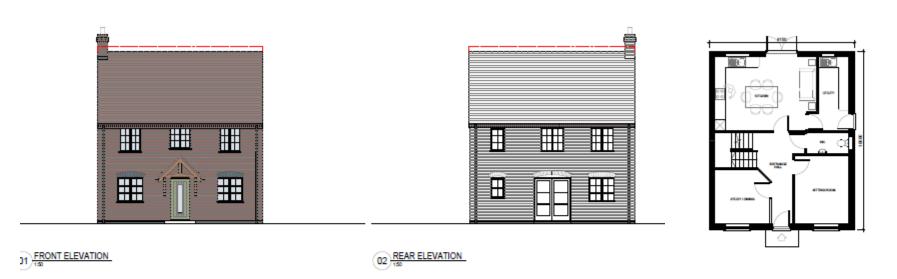

#### 20/01274/FUL

Variation of planning conditions 2 (approved plans), 3 (materials), 9 (utility services plan) and 11 (construction management plan) attached to planning permission 19/01037/FUL to allow adjustments of house types, garages and plots and to seek approval of matters reserved by conditions.

# Former Burcot Garden Centre, 354 Alcester Road Burcot

Recommendation: Approve

#### Site Location





#### **Proposed Site Layout**



# Plots 1-3 (Affordable 2 x 1 bed & 1 x 2 bed)





#### Plot 4 – Affordable 3 Bed Detached







02 FIRST FLOOR PLAN

# Plots 5-6 (3 bed)







# Plots 7-9 (5 bed)





# Plot 8 (5 bed)





# Plots 10-11 (3 bed)













# Plot 12 (5 bed)





02 FIRST FLOOR PLAN

## Garages











## **Proposed Site View**







02 SITE VIEW AS APPROVED (19/01037)

## **Proposed Street View**



03 STREETSCENE