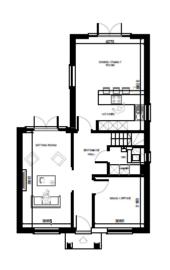

#### 20/01274/FUL

Variation of planning conditions 2 (approved plans), 3 (materials), 9 (utility services plan) and 11 (construction management plan) attached to planning permission 19/01037/FUL to allow adjustments of house types, garages and plots and to seek approval of matters reserved by conditions.

# Former Burcot Garden Centre, 354 Alcester Road Burcot

Recommendation: Approve

#### Site Location





#### **Proposed Site Layout**



# Plots 1-3 (Affordable 2 x 1 bed & 1 x 2 bed)





#### Plot 4 – Affordable 3 Bed Detached







02 FIRST FLOOR PLAN

# Plots 5-6 (3 bed)







# Plots 7-9 (5 bed)





# Plot 8 (5 bed)





# Plots 10-11 (3 bed)













# Plot 12 (5 bed)





02 FIRST FLOOR PLAN

## Garages











## **Proposed Site View**







02 SITE VIEW AS APPROVED (19/01037)

## **Proposed Street View**



03 STREETSCENE