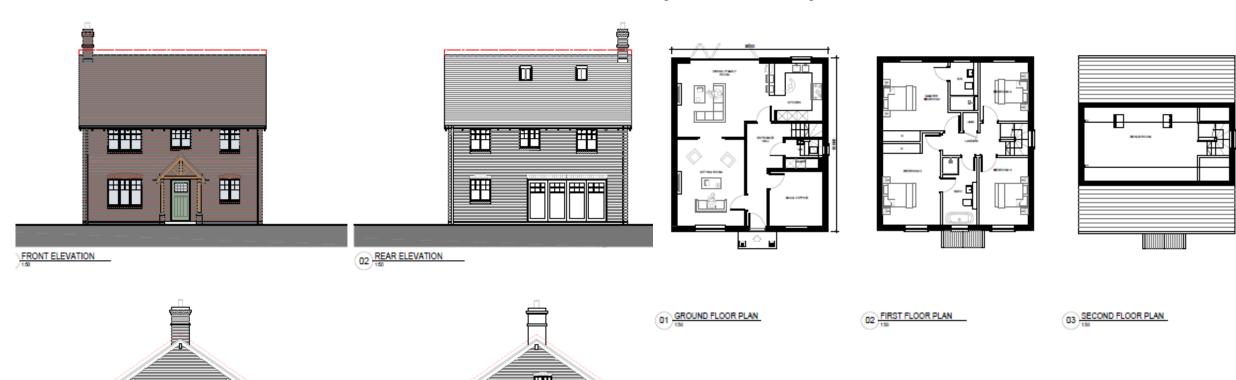

#### 20/01274/FUL

Variation of planning conditions 2 (approved plans), 3 (materials), 9 (utility services plan) and 11 (construction management plan) attached to planning permission 19/01037/FUL to allow adjustments of house types, garages and plots and to seek approval of matters reserved by conditions.

# Former Burcot Garden Centre, 354 Alcester Road Burcot

Recommendation: Approve

#### Site Location





#### **Proposed Site Layout**



# Plots 1-3 (Affordable 2 x 1 bed & 1 x 2 bed)





#### Plot 4 – Affordable 3 Bed Detached







02 FIRST FLOOR PLAN

# Plots 5-6 (3 bed)







# Plots 7-9 (5 bed)





# Plot 8 (5 bed)





# Plots 10-11 (3 bed)













# Plot 12 (5 bed)





02 FIRST FLOOR PLAN

## Garages











## **Proposed Site View**







02 SITE VIEW AS APPROVED (19/01037)

## **Proposed Street View**



03 STREETSCENE