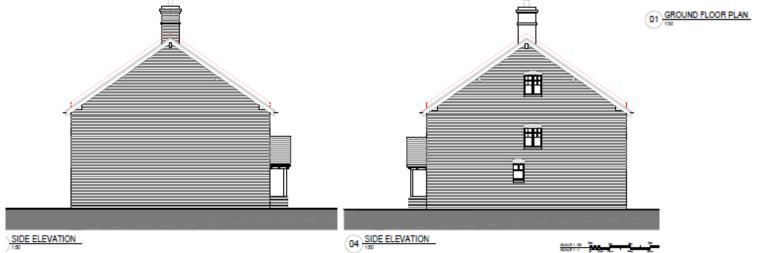

#### 20/01274/FUL

Variation of planning conditions 2 (approved plans), 3 (materials), 9 (utility services plan) and 11 (construction management plan) attached to planning permission 19/01037/FUL to allow adjustments of house types, garages and plots and to seek approval of matters reserved by conditions.

# Former Burcot Garden Centre, 354 Alcester Road Burcot

Recommendation: Approve

#### Site Location





#### **Proposed Site Layout**



# Plots 1-3 (Affordable 2 x 1 bed & 1 x 2 bed)





#### Plot 4 – Affordable 3 Bed Detached







02 FIRST FLOOR PLAN

# Plots 5-6 (3 bed)







# Plots 7-9 (5 bed)





# Plot 8 (5 bed)





# Plots 10-11 (3 bed)













# Plot 12 (5 bed)





02 FIRST FLOOR PLAN

## Garages











## **Proposed Site View**







02 SITE VIEW AS APPROVED (19/01037)

## **Proposed Street View**



03 STREETSCENE