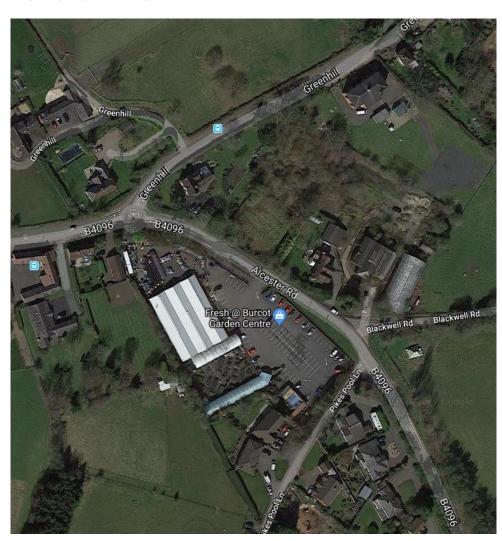

#### 20/01274/FUL

Variation of planning conditions 2 (approved plans), 3 (materials), 9 (utility services plan) and 11 (construction management plan) attached to planning permission 19/01037/FUL to allow adjustments of house types, garages and plots and to seek approval of matters reserved by conditions.

# Former Burcot Garden Centre, 354 Alcester Road Burcot

Recommendation: Approve

#### Site Location





#### **Proposed Site Layout**



# Plots 1-3 (Affordable 2 x 1 bed & 1 x 2 bed)





#### Plot 4 – Affordable 3 Bed Detached







02 FIRST FLOOR PLAN

# Plots 5-6 (3 bed)







# Plots 7-9 (5 bed)





# Plot 8 (5 bed)





# Plots 10-11 (3 bed)













# Plot 12 (5 bed)





02 FIRST FLOOR PLAN

## Garages











## **Proposed Site View**







02 SITE VIEW AS APPROVED (19/01037)

## **Proposed Street View**



03 STREETSCENE